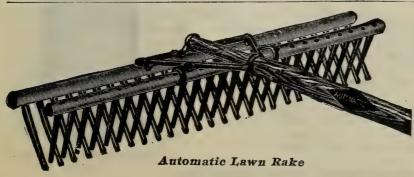

| 31/2 "                                  | 6.6     |        |      |      |     |      | ٠  | • |     | ٠ | •  | ٠ | • 5.75   | 5 |
| Leaf Rack only                          |         |        |      |      |     |      |    |   |     |   |    |   |          |   |
| " with 1½                               | inch    | truck  |      |      |     |      |    | ٠ |     | ٠ | ٠  |   | , II.00  | ) |
| " 2½ 3½ 3½                              |         |        |      |      |     |      | ٠  | ٠ | • • | • | ٠  | ٠ | . 11.75  | 5 |
| 3½                                      |         |        |      |      |     |      | :  |   |     |   | ٠, |   | . 12.25  | 5 |
| Stone Boxes for at                      | tachin  | g to t | he   | abo  | ve  | tru  | CK | - |     | • | •  | • | . 3.00   | C |





#### PENNA. LAWN CLEANER AND RAKE

Cleaning area, 24 inches, Steel rake teeth, flexible teeth bars, excellent for cleaning lawns, greens, tennis courts. Price, \$16.00.



#### CARRIAGE AND AUTO HEATERS

These heaters will keep the temperature above freezing in most any ordinary closed vehicle during the severest weather. Fine for automobiles. Made of heavy sheet iron, white metal ends.

No. 10 Heater

| 25          |
|-------------|
| 75          |
| 00          |
|             |
| 50          |
| 00          |
| 25          |
| 00          |
| 7<br>5<br>2 |



Wheelock Fencing

#### WHEELOCK WIRE FENCING

Cut any length desired up to 150 running feet. 16 inches high. Less than 150 foot roll, 12c. per foot. 16 inches high. In Roll Lots, 150 feet, 10c. per foot. 22 inches high. Less th